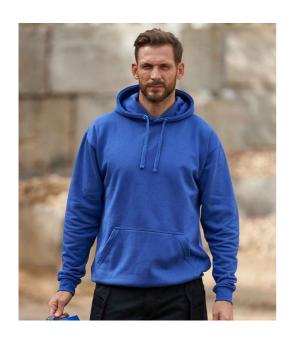

## **RX350 Pro RTX**

Pro RTX Pro Hoodie

Sizes: S - 7XL

Material: 55% polyester/45% cotton.

Weight: 300 gsm

## **Features**

• Modern fit.

· Ribbed cuffs and hem.

· Lined hood.

- Twin needle stitching.
- Self colour adjustable drawcord.
- 60°C wash.
- Front pouch pocket.

Bottle Green

Solid Grey Charcoal

Heather Grey